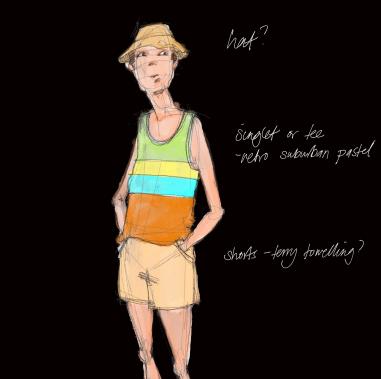

This is Daniel.

He is playing Drizzle Boy.

This is Naomi.

She is playing lots of different characters and will wear lots of different costumes.

Her main character is Juliet.

She also plays Mother.

And Valentina Tereshkova and Dustin Hoffman.