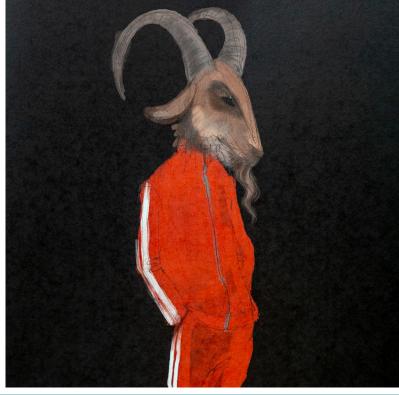

This is Kevin.

He is also playing lots of
different characters and will
wear lots of different costumes.

His main character is Dad.

He also plays Hans Asperger.

And Baphomet and Google.

At the end of the show, I can clap along with the rest of the audience to show my enjoyment and appreciation.