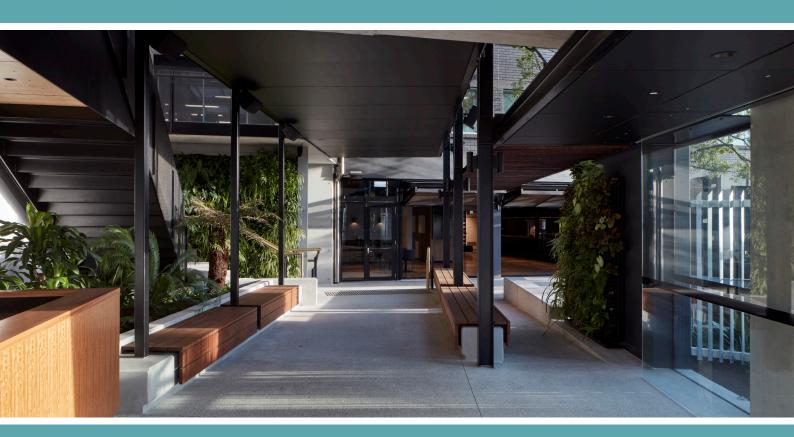

SOCIAL STORY

QUEENSLAND THEATRE

This is the Queensland Theatre Building. This is where I am going to see a show.

When I arrive, I will walk into the theatre courtyard and foyer.

This is a big area where people wait outside the theatre.

Sometimes the foyer can be crowded and noisy.

In the foyer, I can find the bar to buy food and drinks.

The bathroom is available before the show in the foyer.

There is a breakout space around the corner from the foyer.

This is available all the time if I need a break.

There will be signs directing me to this space.

When the doors to the theatre open, an usher will check my tickets.

I can find my seat by looking at my ticket which will have a row and seat number. There will be an usher inside the theatre to help if I need it.