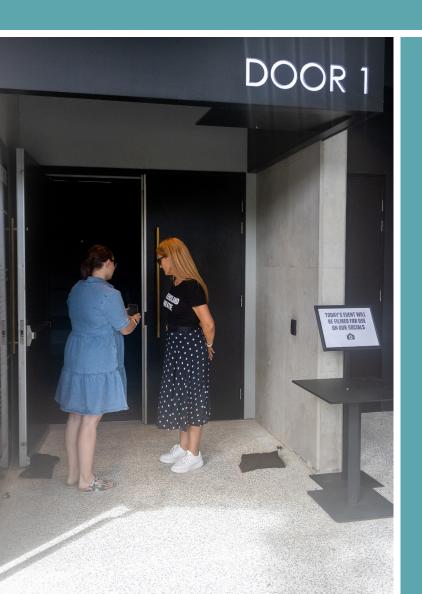

This is available all the time if I need a break.

There will be signs directing me to this space.

When the doors to the theatre open, an usher will check my tickets.

I can find my seat by looking at my ticket which will have a row and seat number. There will be an usher inside the theatre to help if I need it.