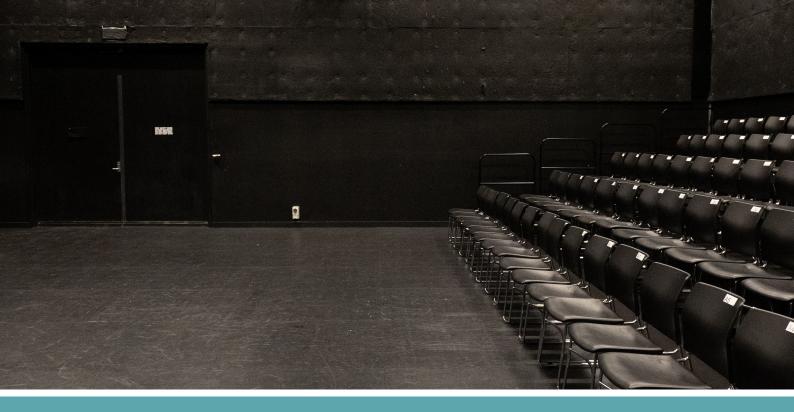

This is the what the Bille Brown Theatre looks like. I will sit in one of these seats to watch the show. I will get to sit with my family or friends. There may be people that I don't know sitting beside me.