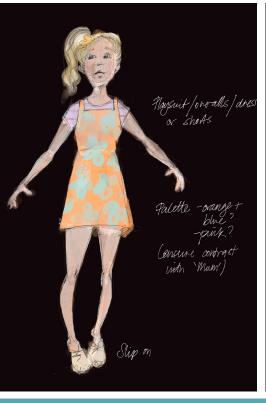

This is Daniel.

He is playing Drizzle Boy.

This is Naomi.

She is playing lots of different characters and will wear lots of different costumes.

Her main character is Juliet.

She also plays Mother.

And Valentina Tereshkova and Dustin Hoffman.