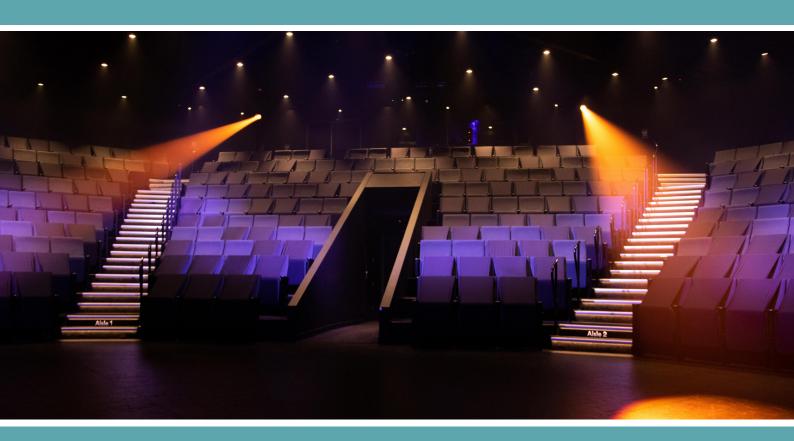

This is the what the Bille Brown Theatre looks like. I will sit in one of these seats to watch the show. I will get to sit with my family or friends. There may be people that I don't know sitting beside me.