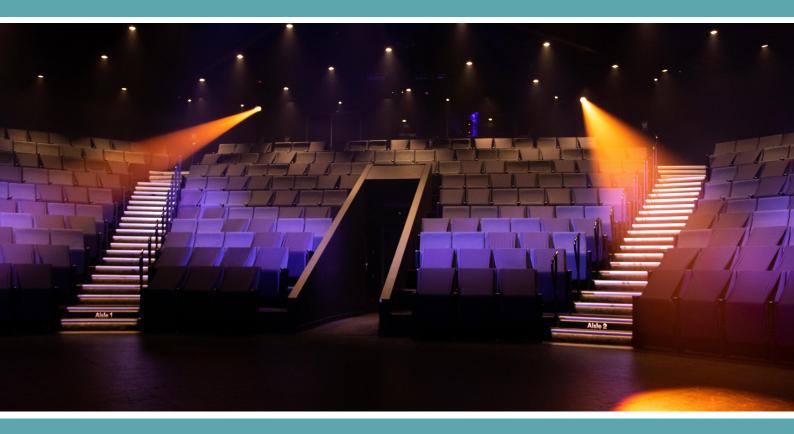

This is the what the Bille Brown Theatre looks like. I will sit in one of these seats to watch the show. I will get to sit with my family or friends. There may be people that I don't know sitting beside me.