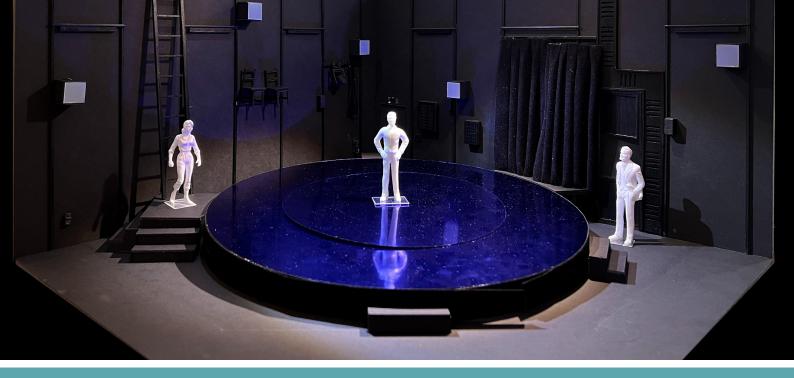

The play will happen on this stage. The show will start once the lights go down. Sometimes things might seem sad, scary, or loud. I have to remember that what is happening on stage isn't real. The actors are performing.