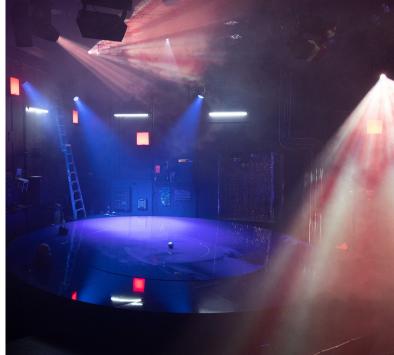

Sometimes during the show there may be loud noises.

The actors on stage may warn me before this happens so I can be prepared. I can put on my headphones or cover my ears.

Sometimes there will be bright lights. They look like this.