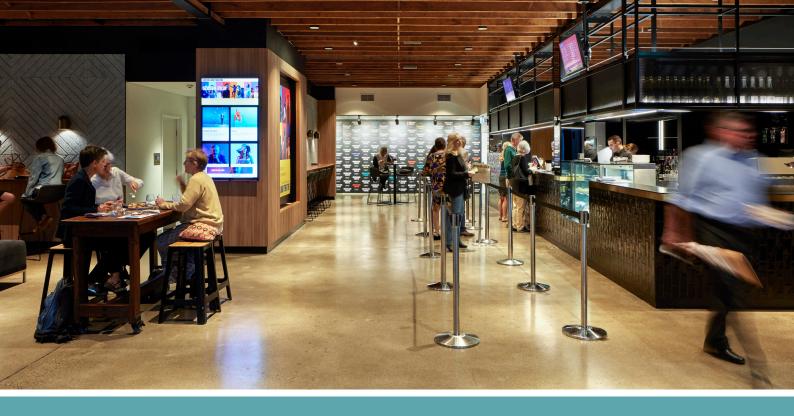

Sometimes the foyer can be crowded and noisy.

In the foyer, I can find the bar to buy food and drinks.

The bathroom is available before the show in the foyer.

There is a breakout space around the corner from the foyer.