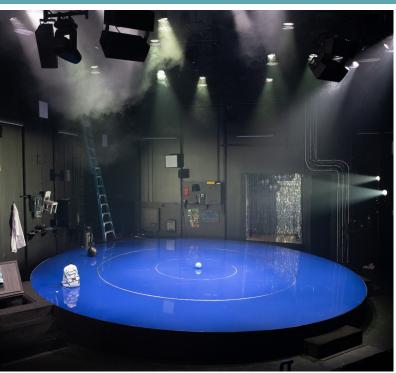

This is the what the Bille Brown Theatre looks like. I will sit in one of these seats to watch the show. I will get to sit with my family or friends. There may be people that I don't know sitting beside me.

The play will happen on this stage. The show will start once the lights go down. Sometimes things might seem sad, scary, or loud. I have to remember that what is happening on stage isn't real. The actors are performing.