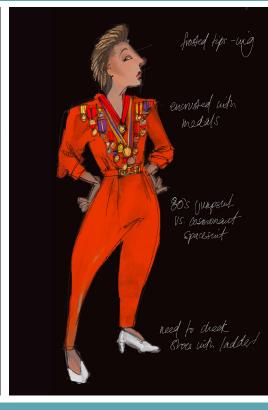

This is Kevin.

He is also playing lots of
different characters and will
wear lots of different costumes.

His main character is Dad.

He also plays Hans Asperger.

And Baphomet and Google.

At the end of the show, I can clap along with the rest of the audience to show my enjoyment and appreciation.