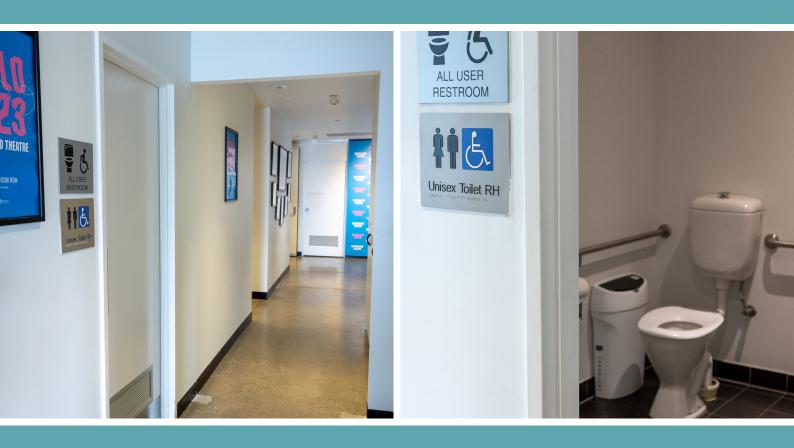

Sometimes the foyer can be crowded and noisy.

In the foyer, I can find the bar to buy food and drinks.

The bathroom is available before the show in the foyer.

There is a breakout space around the corner from the foyer.

This is available all the time if I need a break.

There will be signs directing me to this space.

When the doors to the theatre open, an usher will check my tickets.

I can find my seat by looking at my ticket which will have a row and seat number. There will be an usher inside the theatre to help if I need it.