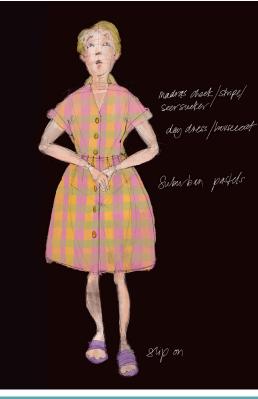

This is Daniel.

He is playing Drizzle Boy.

This is Naomi.

She is playing lots of different characters and will wear lots of different costumes.

Her main character is Juliet.

She also plays Mother.

And Valentina Tereshkova and Dustin Hoffman.

This is Kevin.

He is also playing lots of
different characters and will
wear lots of different costumes.

His main character is Dad.

He also plays Hans Asperger.

And Baphomet and Google.

At the end of the show, I can clap along with the rest of the audience to show my enjoyment and appreciation.