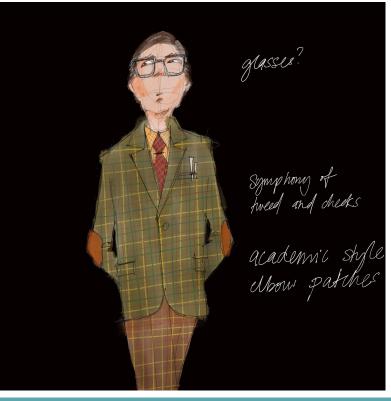

This is Kevin.

He is also playing lots of
different characters and will
wear lots of different costumes.

His main character is Dad.

He also plays Hans Asperger.

And Baphomet and Google.

At the end of the show, I can clap along with the rest of the audience to show my enjoyment and appreciation.