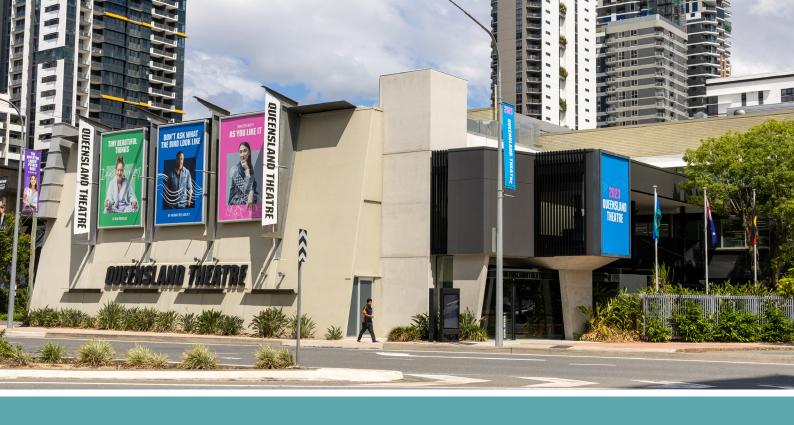

SOCIAL STORY

QUEENSLAND THEATRE

This is the Queensland Theatre Building. This is where I am going to see a show.

When I arrive, I will walk into the theatre courtyard and foyer.

This is a big area where people wait outside the theatre.